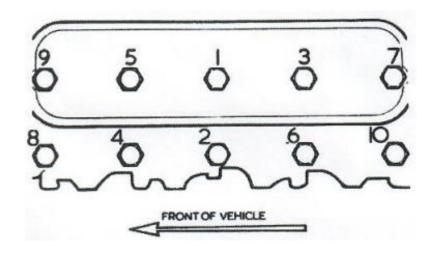

## PRELOAD (TORQUE) RECOMMENDATIONS

7. Following the manufacturers recommendations torque sequence, tighten the nuts in three equal steps to 80 ft lbs using assembly lubricant.

QUALITY PARTS AND ACCESSORIES